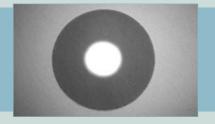

#### 100% optical final Inspection

- each assembled connector
- using a microscope with magnification 400
- regarding dust and mechanical damage of the fibre end face