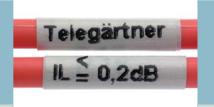

#### **100% Inspection Reports**

- of the Insertion Loss values
- with certificate (label) on each assembled connector
- traceable results of all measurements possible
- Storage in the Telegärtner data base and available upon request