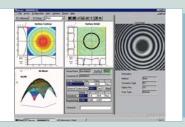

#### **Interferometer Measurements**

- Inspection of the connector and fibre end face
- Measurement parameters: Fibre Apex, Undercut, end radius, end angle
- Measurement procedure acc. to IEC 61 300-3-...
- acc. to AQL
- Report available upon request