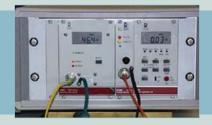

#### **100% Insertion Loss measurement**

- Multimode 50ym/62,5ym measured at 1300nm
- Singlemode 9ym measured at 1310nm (1550 nm upon request)
- Measurement procedures acc. to IEC 61300-3-4, method B
- Return Loss measurement acc. to AQL, for APC connectors 100% acc. to IEC 61300-3-6