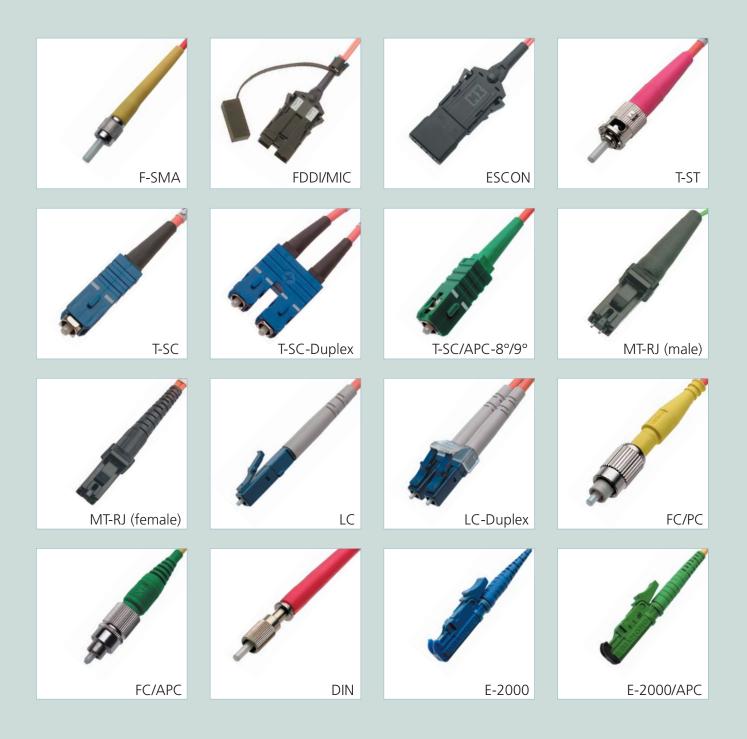

# we connect you

# **FO Connector Cable Assemblies**

www.telegaertner.com

Ordering and storage of FO cable assemblies is becoming increasingly difficult due to the big number of individual connector types. To meet this requirement, Telegärtner offers an extensive program of connectors and cables. Special FO Cable Assemblies with special connectors or special cable lengths may

be individually ordered.

Thus fibres and cables as well as different connector types including termination to the cable are readily. Each cable assembly is being individually inspected before shipment.