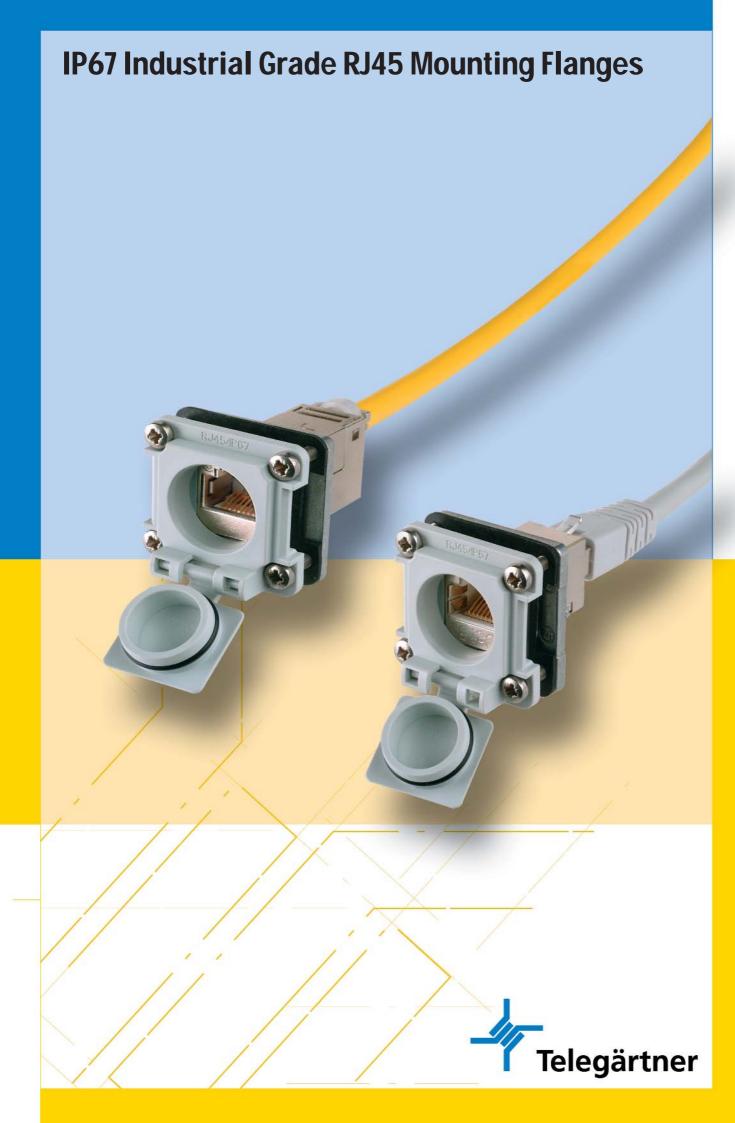

## **IP67 Industrial Grade RJ45 Mounting Flanges**

These components expand the existing line of the Telegärtner industrial RJ45 connection System with protection class IP67. With two different RJ45 installation solutions for modular jack inserts, Ethernet connections for Cat.5e or Cat.6 components can now be created under even the harshest industrial conditions and can be protected in accordance with the IP67 standard. The mounting

flanges are fixed directly on the exterior wall of industrial circuit cabinets or on mounting walls. The use of the J00029A0039 mounting set provides you with a simple and time-saving means of installing the mounting flanges. An operational connection is then established by the tool-free engagement (snap-in) of the appropriate RJ45 Cat.5e or Cat.6 modules.

## **Characteristics**

- Simple and time-saving installation
- Captive cover for IP67 provides a secure seal when the connector is not plugged in
- With the connector plugged in, IP67 protection is provided by the industrial RJ45 connector
- Connection of commercially available RJ45 connectors is possible (IP20 protection)
- Tool-free mounting of the RJ45 Cat.5e and Cat.6 modules (snap-in)