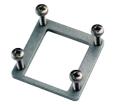

## **Mounting Set for IP67 Industrial Grade Mounting Flange**

The mounting set offers you a professional and time-saving installation of the IP67 industrial grade mounting flanges. The zinc diecast frame with its integrated M3 thread holes is screwed to the opposite side when the mounting flange is

positioned on the mounting surface (screws included in the delivery). This ensures a sealed and tight fitting in accordance with the specifications for the IP67 protection class.

## **Characteristics**

- Simple and easy installation
- The RJ45 mounting flange is perfectly fitted on the mounting surface
- No additional mounting hardware required

| Order No.   | Description                           |  |
|-------------|---------------------------------------|--|
| J00029A0039 | Mounting set for mounting flange IP67 |  |