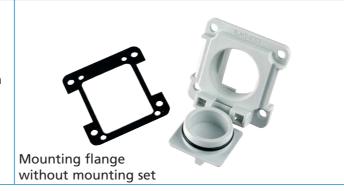

| Order No.   | Description Coupler                                   |                      |
|-------------|-------------------------------------------------------|----------------------|
| J00029A0040 | Mounting flange IP67 for Cat.5e coupler (f-f)         | with mounting set    |
| J00029A0042 | Mounting flange IP67 for Cat.5e coupler (f-f)         | without mounting set |
| Accessories |                                                       |                      |
| J00029A0033 | RJ45-Cat.5e coupler, f-f, 180°, snap-in, shielded     |                      |
| J00029A0037 | RJ45-Cat.5e coupler, f-f, 180°, snap-in, unshielded   |                      |
| Order No.   | Description MJ-modul                                  |                      |
| J00029A0041 | Mounting flange IP67 industry for MJ-modul RJ45 Cat.6 | with mounting set    |
| J00029A0043 | Mounting flange IP67 industry for MJ-modul RJ45 Cat.6 | without mounting set |
| Accessories |                                                       |                      |
| J00029A0035 | MJ-Module Cat.6, snap-in, shielded                    |                      |

## **Mounting Set for IP67 Industrial Grade Mounting Flange**

The mounting set offers you a professional and time-saving installation of the IP67 industrial grade mounting flanges. The zinc diecast frame with its integrated M3 thread holes is screwed to the opposite side when the mounting flange is

positioned on the mounting surface (screws included in the delivery). This ensures a sealed and tight fitting in accordance with the specifications for the IP67 protection class.